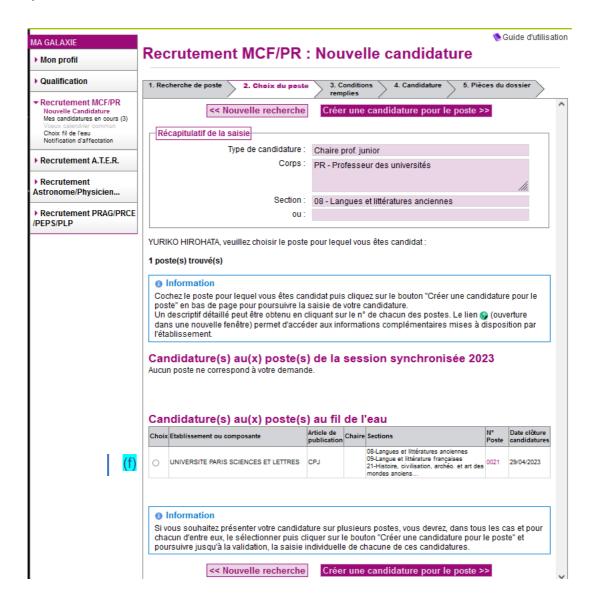

## Junior Professor Chair (tenure track position) in Health and Global Change (F/M) ENS-PSL

Dauphine-PSL: Information will be available shortly.

8. "Choix du poste" – The fields should be automatically pre-filled. Click the button next to the position indicated in box "Candidature(s) au(x) poste(s) au fil de l'eau" (f). At the bottom of the page, click "Créer une candidature pour le poste" to create your application.