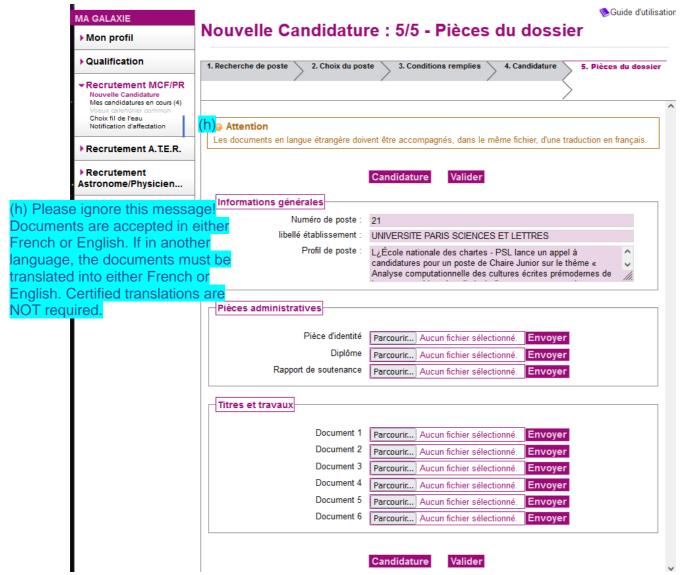

In the subsequent sections, you have 400 characters to complete each required field. Remember to save at the bottom of the page ("Enregistrer").

11. "Pièces du dossier" – Section "Informations générales" should be automatically pre-filled. Please refer to the PSL job description for required documents.

In section "Pièces administratives," each uploaded PDF is limited to 5 megabytes.

- Identity document with a photograph (for ex: passport)
- PhD Diploma
- Thesis defense report ("rapport de soutenance") OR document from the institution certifying the absence of a thesis defense report

In section "Titres et travaux," each uploaded PDF is limited to 10 megabytes.

- Application form (PSL Word Document, downloadable from the job description and/or <u>PSL</u> <u>Research web page</u>: complete and convert to pdf format)
- Recommendation letters
- A selection of your publications or other works, not exceeding 6 documents
- Cover Letter only for <u>Junior Professor Chair (tenure track position) in Health and Global Change (F/M)</u>