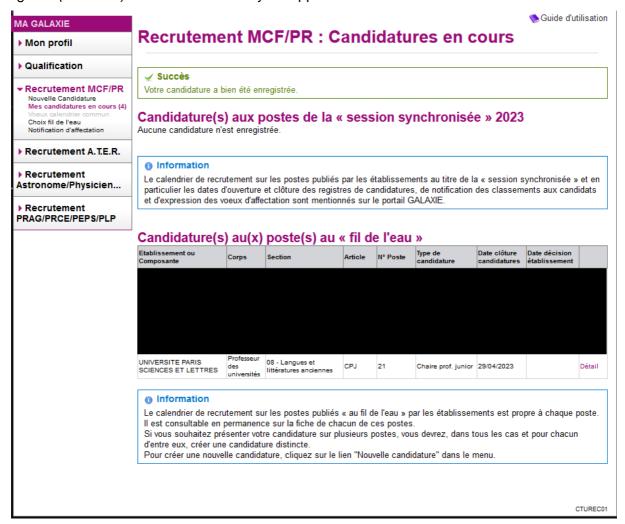

12. Once you are ready to submit your application, click "Valider." You will be brought back to the following page with a message that your application has been submitted. The message in green ("Succès") is confirmation that your application has been submitted.