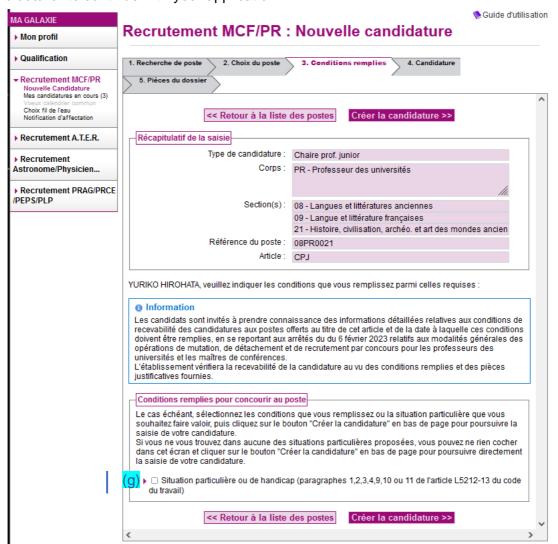

9. "Conditions remplies" – The fields should be automatically pre-filled. In box "Conditions remplies pour concourir au poste," you may indicate whether you have a special situation or disability (g). This question is optional. If you are unsure, please email us. Then, click "Créer la candidature" to continue with your application.