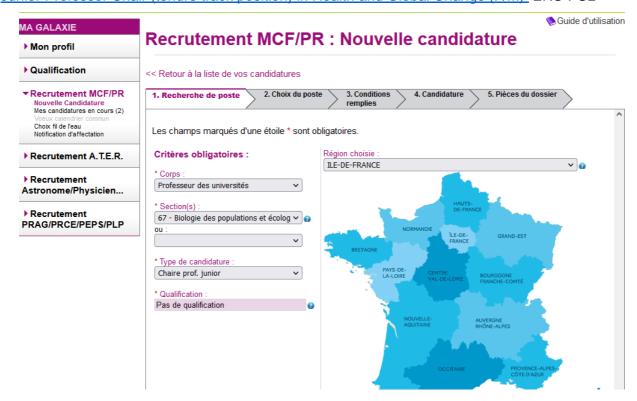

- 5. Validate ("Valider") to complete registration. You will receive an automatic email with subject "Confirmation de votre inscription sur le portail GALAXIE" and a six-digit candidate number.
- 6. Return to step 3 of this document and login using your candidate number and the password you created during registration (a).
- 7. "Recherche de poste" Once logged in, identify the position for which you are applying, as shown in the respective screenshots below.