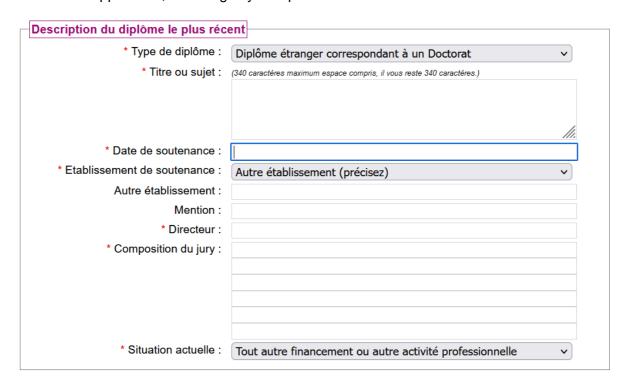

In section "Description du diplôme le plus récent," select "Diplôme étranger correspondant à un Doctorant," if you did not earn your diploma in France. If your current professional activity is not in France, then you may select "Tout autre financement ou autre activité professionnelle". Note that you will be able to clarify your situation (for ex: diploma and current professional activity) in other sections of the application, including in your uploaded documents.

In the subsequent sections, you have 400 characters to complete each required field. Remember to save at the bottom of the page ("Enregistrer").

11. "Pièces du dossier" – Section "Informations générales" should be automatically pre-filled. Please refer to the PSL job description for required documents.