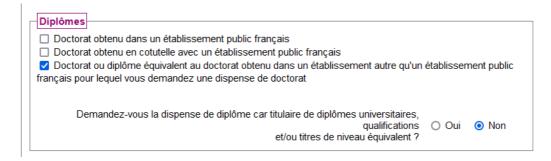

10. "Candidature" – Section "Récaptiulatif des données du poste" should be automatically prefilled. In section "Diplômes," select the third option if you did not earn your diploma in France. In most cases, you will select "Non" for the subsequent question about requesting a diploma waiver. If you are unsure, please email us.