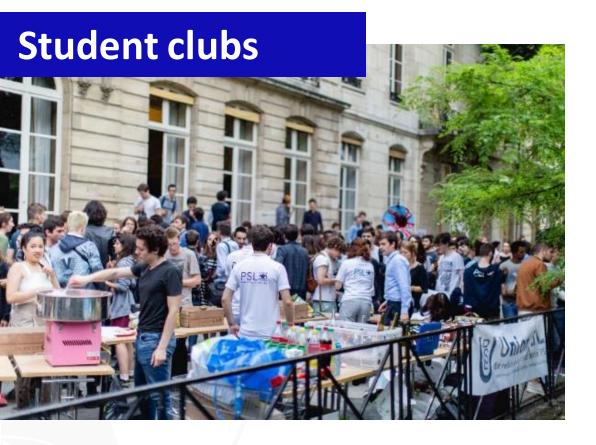

When? Mon – Thu: 9-12:30 / 13:30-18

Friday: 9 - 12:30 / 13:30 - 17

Contact us: welcomedesk@psl.eu

- +200 clubs & organizations
- 2 calls for student initiatives every year
  - Funding granted to +200 student initiatives (30/year)
  - Next call: winter 2022 2023