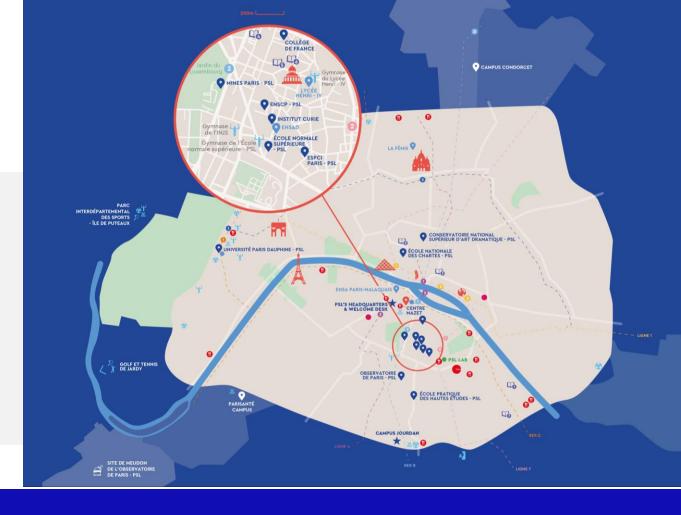

# Academic year 2022 - 2023 Welcome to Université PSL!







### **Université PSL**



































### **Partners**

Beaux-Arts de Paris

CONSERVATOIRE
NATIONAL SUPÉRIEUR
DE MUSIQUE ET
DE DANSE DE PARIS

École nationale supérieure des Arts Décoratifs







INSP
Institut national du service public





### **PSL:** Key facts

- 11 Schools
- 3 research entities
- **17,000** students
- 2,900 researchers
- **140** laboratories
- **70** startups created &
- ~ 80 patents filed every year









- Ranked #33 in the ARTU ranking (Shanghai + QS + THE): PSL ranked #1 university in the European Union
- #1 among young universities (THE)
- #1 among the Millennial universities (THE)

### They made PSL

- **29** Nobel Prize laureates
- 10 Fields Medal & 3 Abel Prize winners

**Esther Duflo** (Nobel, ENS - PSL)

- **51** CNRS Gold Medal winners
- **52** César & **82** Molières awardees

**3** olympic medals winners



**Marie Curie** (2 Nobel, ESPCI Paris - PSL et Institut Curie)



**Isabelle Huppert** (César, CNSAD - PSL)



**Fernand Braudel** (EPHE - PSL)



Pierre-Gilles de Gennes (Nobel, ESPCI Paris - PSL, ENS - PSL)



(ENS - PSL, MINES Paris - PSL)

Isabelle Kocher



**Pierre-Louis-Lions** (Fields, ENS - PSL, Dauphine - PSL, Collège de France - PSL)



**Georges Charpak**