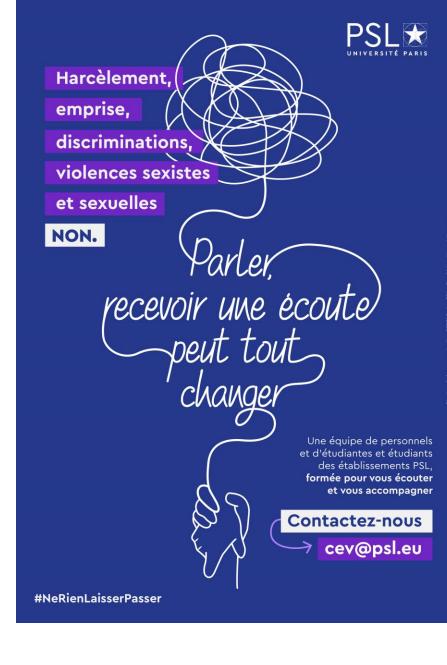

# Helpline against harassment & violences

- Discriminations, hazing, harassment / bullying, gender-based violence may victimize anyone.
- The helpline against harassment & violences is a team of voluntary staff members, including staff and students from all PSL component schools who were specifically trained.
- They are available to help, prevent, listen and take the necessary steps.
- If you need help, please read the website and/or send us an email

Contact, advice and form:

https://psl.eu/en/helpline-against-harassment-and-violences and <a href="mailto:cev@psl.eu">cev@psl.eu</a>